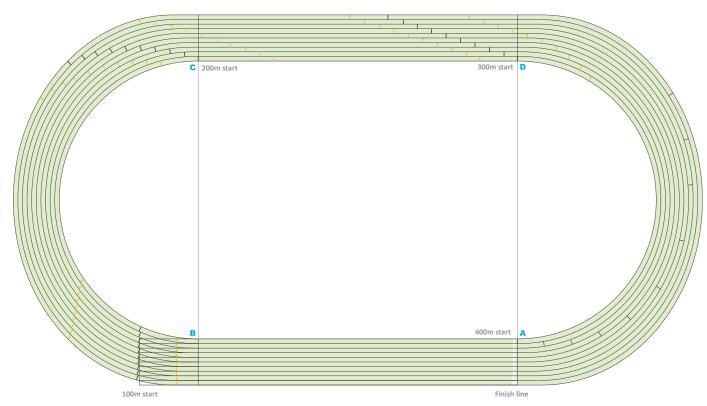

## 4 x 100m Relay track markings

Run entirely in lanes Staggers for a standard 400m track

## Notes:

The changeover zone is 30m long, of which the scratch line is 20m from the start of the zone, marked with a yellow tick. The end of the changeover zone is also marked with a yellow tick.

| 2nd changeover |        |  |
|----------------|--------|--|
| Lane 1         | 0m     |  |
| Lane 2         | 3.52m  |  |
| Lane 3         | 7.35m  |  |
| Lane 4         | 11.19m |  |
| Lane 5         | 15.02m |  |
| Lane 6         | 18.85m |  |
| Lane 7         | 22.68m |  |
| Lane 8         | 26.52m |  |
| Lane 9         | 30.36m |  |
| Lane 10        | 34.20m |  |

| 1st changeover |        |  |
|----------------|--------|--|
| Lane 1         | 0m     |  |
| Lane 2         | 3.52m  |  |
| Lane 3         | 7.35m  |  |
| Lane 4         | 11.19m |  |
| Lane 5         | 15.02m |  |
| Lane 6         | 18.85m |  |
| Lane 7         | 22.68m |  |
| Lane 8         | 26.52m |  |
| Lane 9         | 30.36m |  |
| Lane 10        | 34.20m |  |
|                |        |  |

## 3rd changeover

Measure 15.61m back from an extension from line CB extending through point B. The changeover zone is marked 20m behind this line and 10m in front.

## Start (black)

| ,       | ,      |
|---------|--------|
| Lane 1  | 0m     |
| Lane 2  | 7.04m  |
| Lane 3  | 14.70m |
| Lane 4  | 22.37m |
| Lane 5  | 30.03m |
| Lane 6  | 37.70m |
| Lane 7  | 45.37m |
| Lane 8  | 53.03m |
| Lane 9  | 60.72m |
| Lane 10 | 68.39m |