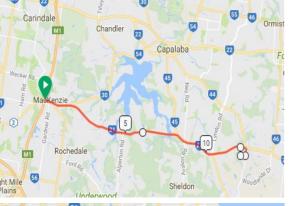

Carbrook

Redland Bay
Pan
Isli

Carbrook

HOW TO TING US .....

Sheldon College is located on Taylor Road, Sheldon.

When entering the College please use Gate 1 to access the main carpark and overflow carpark.

The athletics track is a short walk on sealed surfaces.

Redland Bay

Carbrook

Coming from the North.. Exit M1 at Mt Gravatt / Capalaba Road, follow signs to Victoria Point, turn right at roundabout into Taylor Road.

Coming from the South...Exit M1 at Cleveland Beenleigh Redland Bay Road, turn left into Mt Cotton Road, right into Woodlands Drive then left in Taylor Road.