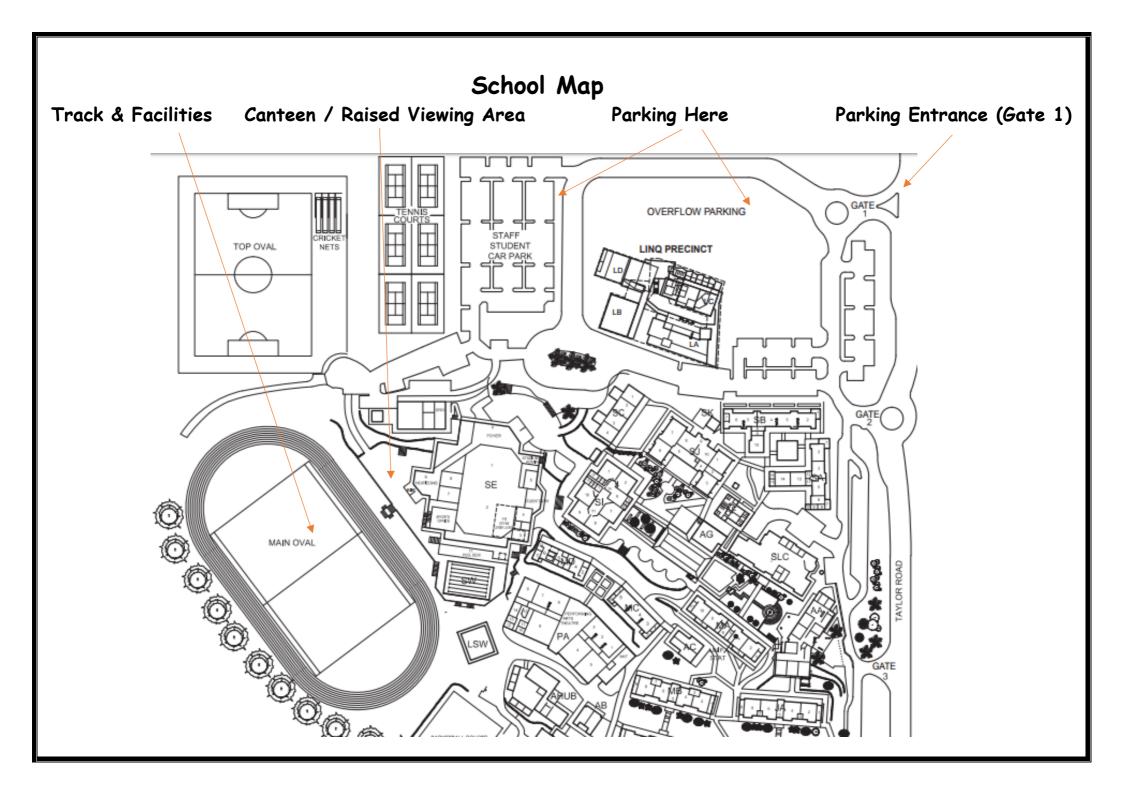

Carbrook

Redland Bay
Pan
Isli

Carbrook

HOW TO TING US .....

Sheldon College is located on Taylor Road, Sheldon.

When entering the College please use Gate 1 to access the main carpark and overflow carpark.

The athletics track is a short walk on sealed surfaces.