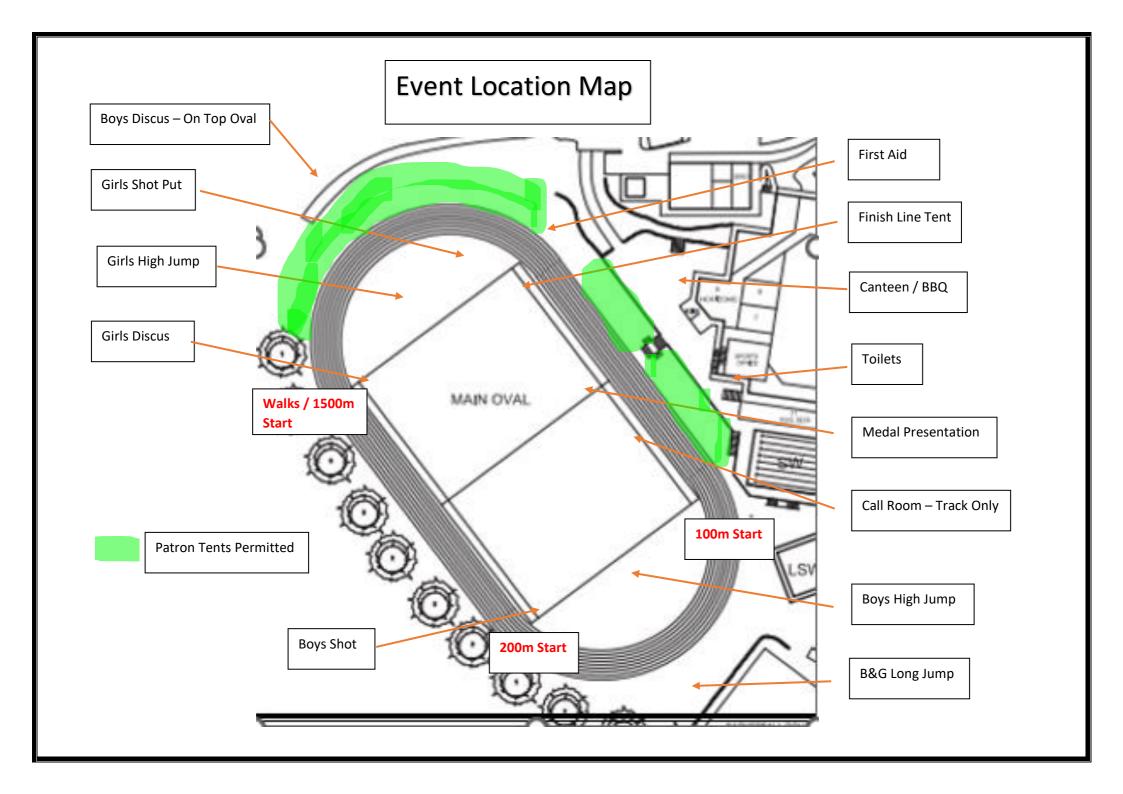

### Carnival Start Time - 7:30am

Athletes for all track events must report to our Call Room 20 minutes prior to the advertised start time with the exception of Racewalkers who are 30 minutes prior to their event start time.

Field event athletes proceed directly to their designated event location.

Private implements are not permitted.

## Carnival Rules

<u>TRACK</u> <u>FIELD</u>

All track events are timed finals 30 second rule applies to all field events

WALKS DISCUS, SHOT & LONG JUMPS

U9 700m 3 trials per athlete

U10/11 1,100m (Combined event) All events straight finals